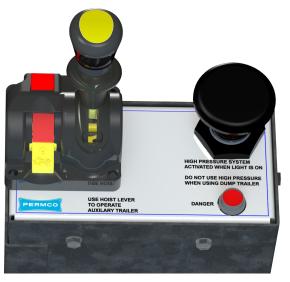

#### **Features**

- Designed to integrate with Permco's Gemini pump.
- Control the pressure level.
- A unique combination of spring return action with detent positioning and lock handle allow operator to take advantage of feathering features when needed and lock in position when necessary.
- Labeled connection bulkheads at the bottom allow easy access to all pneumatic connections in one easily accessed spot.
- PTO Enable switch requires a two-step movement to prevent accidental activation.
- Small compact Buzzer/LED light will be active while in high pressure mode.
- LED light to indicate when PTO is activated.

#### **Control Towers**

All Pneumatic connections in one easy to access place and with labels.

Permco is a leading manufacturer of high-pressure hydraulic gear/vane pumps and motors, flow dividers, intensifiers, and accessories. Available in a wide variety of sizes and configurations to suit your application needs.

Mechanical linkage forces the PTO switch into off position when Joystick is moved into lowering position detent.

#### **Product Information**

• Part Number: 997-01908

• Functions: Pneumatic Hoist Control Joystick

**Pneumatic PTO Activation Switch** 

**PTO Status LED** 

High Pressure Status LED High Pressure Status Buzzer Our Online Support is available 24/7/365 for your needs! Email: support@permco.com Call: (800) 626.2801