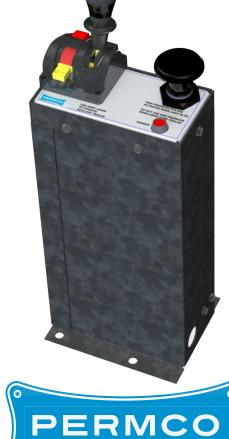

# Gemini Pneumatic Control Tower

**Precision-Engineered Fluid Power Products** 

#### **Features**

- Designed to integrate with Permco's Gemini pump.
- Control the pressure level.
- A unique combination of spring return action with detent positioning and lock handle allow operator to take advantage of feathering features when needed and lock in position when necessary.
- Labeled connection bulkheads at the bottom allow easy access to all pneumatic connections in one easily accessed spot.
- PTO Enable switch requires a two-step movement to prevent accidental activation.
- Small compact Buzzer/LED light will be active while in high pressure mode.
- LED light to indicate when PTO is activated.

#### **Product Information**

• Part Number: 997-01908

• Functions: Pneumatic Hoist Control Joystick

**Pneumatic PTO Activation Switch** 

**PTO Status LED** 

High Pressure Status LED High Pressure Status Buzzer Our Online Support is available 24/7/365 for your needs! Email: support@permco.com Call: (800) 626.2801