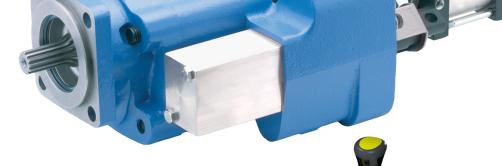

### The Sensible Choice for Pump/Valve Assembly

Used with Permco's
Gemini pump on a
range of applications:
Dump Trucks
Dump Trailers
Cranes
Roll off Trucks
Refuse Collection
Walking Floor

#### **Features**

- Designed to integrate with Permco's Gemini pump.
- Control the pressure level.
- A unique combination of spring return action with detent positioning and lock handle allow operator to take advantage of feathering features when needed and lock in position when necessary.
- Labeled connection bulkheads at the bottom allow easy access to all pneumatic connections in one easily accessed spot.
- PTO Enable switch requires a two-step movement to prevent accidental activation.
- Small compact Buzzer/LED light will be active while in high pressure mode.
- LED light to indicate when PTO is activated.