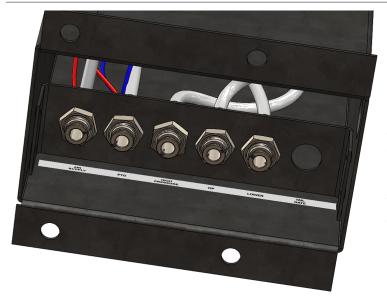

#### **Features**

- Designed to integrate with Permco's Gemini pump.
- Control the pressure level.
- A unique combination of spring return action with detent positioning and lock handle allow operator to take advantage of feathering features when needed and lock in position when necessary.
- Labeled connection bulkheads at the bottom allow easy access to all pneumatic connections in one easily accessed spot.
- PTO Enable switch requires a two-step movement to prevent accidental activation.
- Small compact Buzzer/LED light will be active while in high pressure mode.
- LED light to indicate when PTO is activated.

#### **Control Towers**

All Pneumatic connections in one easy to access place and with labels.

Permco is a leading manufacturer of high-pressure hydraulic gear/vane pumps and motors, flow dividers, intensifiers, and accessories. Available in a wide variety of sizes and configurations to suit your application needs.