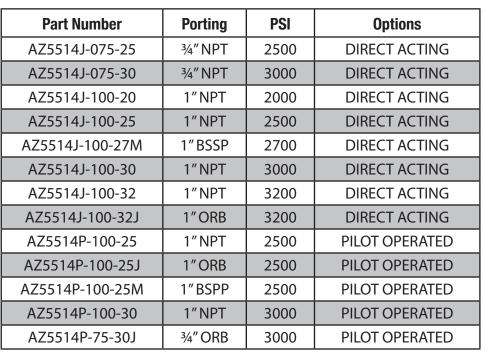

## Features

- Same mounting footprint as competitor models
- Available in NPT or SAE/ORB porting
- Available with adjustable direct acting or internal pilot operated relief
- Comes standard with gauge port for accurate relief setting

Direct acting - Rapid response, contamination tolerant & low leakage. Nominal flow range from 0 - 46 GPM

Pilot operated - Internally piloted, opens fully as setting approaches creating less system lag. More accurate through rated flow range. Nominal flow range from 0- 50 GPM