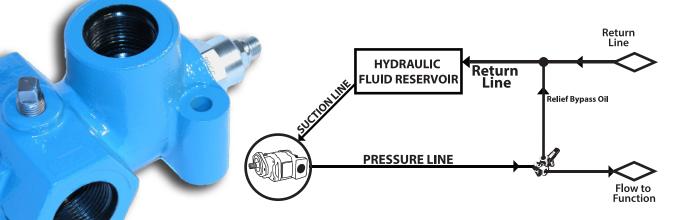

## DIRECT ACTING OR INTERNAL PILOT OPERATED

Direct acting - Rapid response, contamination tolerant & low leakage. Nominal flow range from 0 - 46 GPM

Pilot operated - Internally piloted, opens fully as setting approaches creating less system lag. More accurate through rated flow range. Nominal flow range from 0- 50 GPM