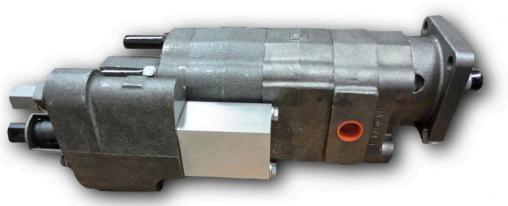

# Dual Function Medium Displacement Bearing Pumps

### Features

- Combination hydraulic gear pump for single acting cylinder/dump bed applications with an added section that allows for running an auxiliary function for a (V-Box/Hopper Style) salt spread and plow function
- Doweled and high strength cast iron construction
- Available in 1-1/4" keyed, 7/8" splined SAE B (13 tooth), or 1" splined SAE BB (15 tooth) shafts
- Speeds up to 2400 RPM
- Working pressure up to 2500 PSI
- Cubic inch displacements offered in 2.57 or 3.22 for front auxiliary section and 5.15 or 6.43 for rear single acting dump section
- Built-in direct acting relief valve set at factory to 2000 or 2500 PSI
- 100% factory tested per application specifications
- Factory install OEM air shift