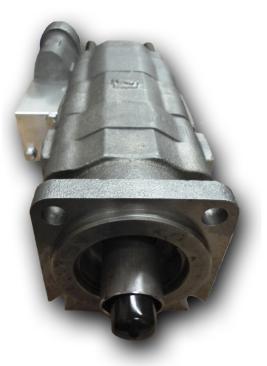

# Dual Function Medium Displacement Bearing Pumps

### Features

- Combination hydraulic gear pump for single acting cylinder/dump bed applications with an added section that allows for running an auxiliary function for a (V-Box/Hopper Style) salt spread and plow function
- Doweled and high strength cast iron construction
- Available in 1-1/4" keyed, 7/8" splined SAE B (13 tooth), or 1" splined SAE BB (15 tooth) shafts
- Speeds up to 2400 RPM
- Working pressure up to 2500 PSI
- Cubic inch displacements offered in 2.57 or 3.22 for front auxiliary section and 5.15 or 6.43 for rear single acting dump section
- Built-in direct acting relief valve set at factory to 2000 or 2500 PSI
- 100% factory tested per application specifications
- Factory install OEM air shift