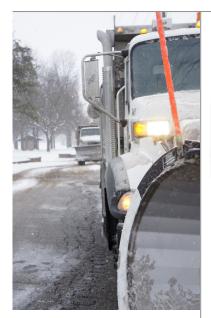

## The Sensible Choice for Pumps & Motors

V-Box Spreaders Hopper Style Spreaders

### Features

- Combination hydraulic gear pump for single acting cylinder/dump bed applications with an added section that allows for running an auxiliary function for a (V-Box/Hopper Style) salt spread and plow function
- Doweled and high strength cast iron construction
- Available in 1-1/4" keyed, 7/8" splined SAE B (13 tooth), or 1" splined SAE BB (15 tooth) shafts
- Speeds up to 2400 RPM
- Working pressure up to 2500 PSI
- Cubic inch displacements offered in 2.57 or 3.22 for front auxiliary section and 5.15 or 6.43 for rear single acting dump section
- Built-in direct acting relief valve set at factory to 2000 or 2500 PSI
- 100% factory tested per application specifications
- Factory install OEM air shift