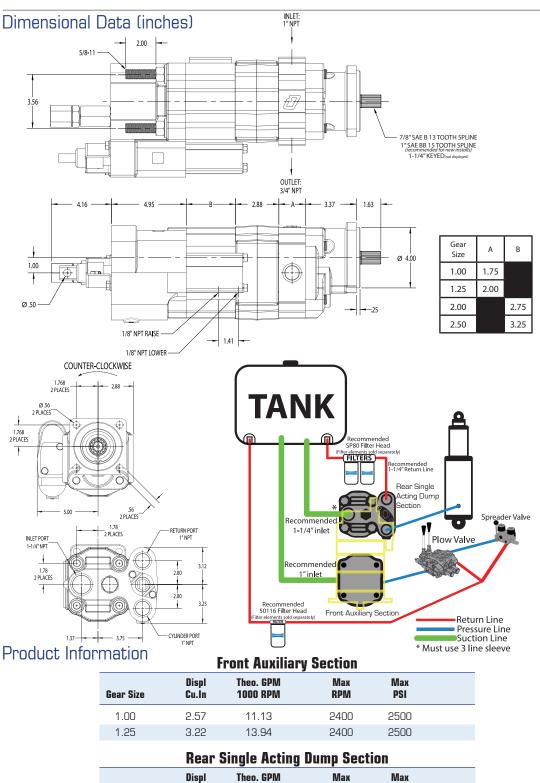

### Features

- Combination hydraulic gear pump for single acting cylinder/dump bed applications with an added section that allows for running an auxiliary function for a (V-Box/Hopper Style) salt spread and plow function
- Doweled and high strength cast iron construction
- Available in 1-1/4" keyed, 7/8" splined SAE B (13 tooth), or 1" splined SAE BB (15 tooth) shafts
- Speeds up to 2400 RPM
- Working pressure up to 2500 PSI
- Cubic inch displacements offered in 2.57 or 3.22 for front auxiliary section and 5.15 or 6.43 for rear single acting dump section
- Built-in direct acting relief valve set at factory to 2000 or 2500 PSI
- 100% factory tested per application specifications
- Factory install OEM air shift

#### \*\*\* Must be used with air shift \*\*\*

20 model configurations available.

Our Online Support is available 24/7/365 for your needs! Email: support@permco.com Call: (800) 626.2801

Permco USA | 1500 Frost Road | P. O. Box 2068 | Streetsboro, Ohio 44241

1000 RPM

22.29

27.84

RPM

2400

2400

PSI

2500

2500

**Gear Size** 

2.00

2.50

Cu.İn

5.15

6.43