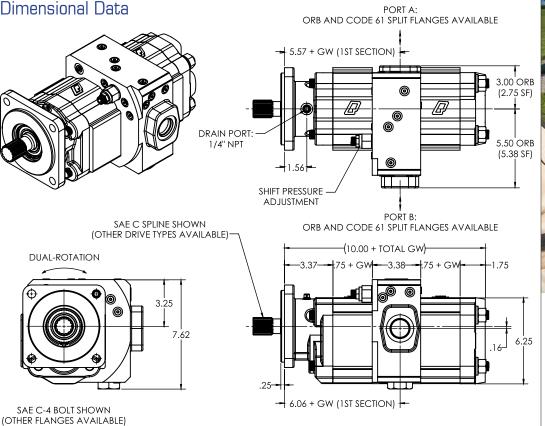

#### **Features**

- Available in many SAE splined and keyed shafts
- Many gear sizes available for both standard and winch motor applications
- Many SAE mounting flanges are available
- A & B ports offered with either code #61 split flange or ORB ports
- Shift pressure adjustment range: 50 3000 psi
- Speeds to 2400 RPM
- 100% factory tested