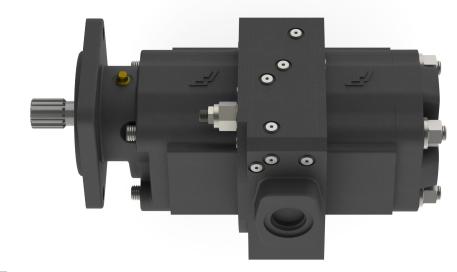

5100 Series Two Speed Motor with Integrated Auto Kick-Down

Designed to address shortcomings in current hydraulic drive head systems, Permco's Integrated Auto Kick-Down technology eliminates the need for external tubing and control circuits.

With Permco, it's personal.

### Operation

The Two Speed Motor with Integrated Auto Kick-Down is built in the high speed/low torque mode. As the load is increased the operating pressure will also increase until it reaches a preset shift value. Then the motor's integrated sequence valve will allow the pilot signal to shift the main spool automatically, thus changing the motor to low speed/high torque mode. With both gear sets doing work, the speed and operating pressure will decrease while the output torque is increased.

The motor remains in low speed until the directional control valve is centered. Once the directional control valve is centered, the motor will automatically shift back to the normal high speed mode. The Integrated Auto Kick-Down functionality eliminates major leakage points in existing tubing and fittings.