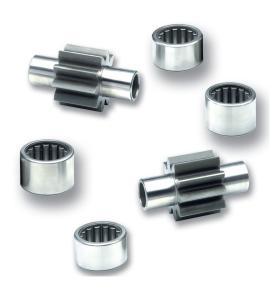

#### **Features**

- Available in many SAE splined and keyed shafts
- Many gear sizes available for both standard and winch motor applications
- Many SAE mounting flanges are available
- A & B ports offered with either code #61 split flange or ORB ports
- Shift pressure adjustment range: 50 3000 psi
- Speeds to 2400 RPM
- 100% factory tested

### Operation

The Two Speed Motor with Integrated Auto Kick-Down is built in the high speed/low torque mode. As the load is increased the operating pressure will also increase until it reaches a preset shift value. Then the motor's integrated sequence valve will allow the pilot signal to shift the main spool automatically, thus changing the motor to low speed/high torque mode. With both gear sets doing work, the speed and operating pressure will decrease while the output torque is increased.