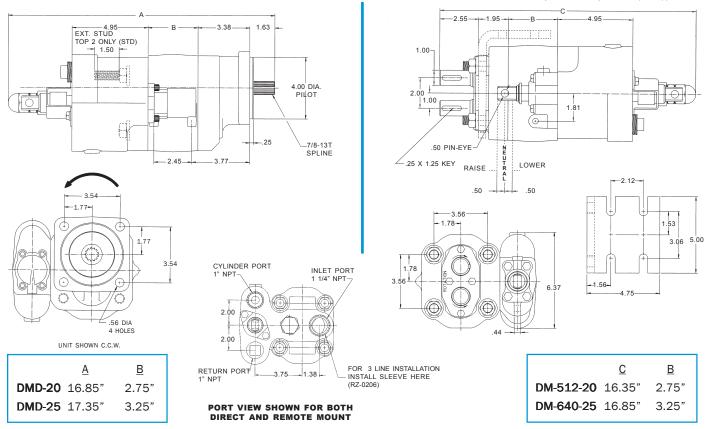

### Dimensional Data (inches)

Dump Pumps are not recommended for ejector, conveyor, or moving floor type applications; please refer to Genesis brochure (bult # 02-406G) for those type or applications

DMD - 25 - Z - L - AS - 20 - EB

**Extended Stud Orientation** 

Delete Top Two (Std.) EΒ **Bottom Two** Left Side EL **ER** Right Side E4 All four

Relief Valve Setting 20 2000 PSI 2500 PSI 25

AS Air Shift MS Manual Shift

Relief Valve Setting

2000 PSI

2500 PSI

Manual Shift

AS "OE" Air Shift

200

250

Т

M

0

Direct Mount, SAE 4 Bolt "B"

2.0" Gear / 37 GPM at 1800 RPM 2.5" Gear / 46 GPM at 1800 RPM

- X 2 Line (Without 3 Line Sleeve)
- 3 Line (With 3 Line Sleeve) Z
- Left Hand Rotation
- Right Hand Rotation

#### <u>DM - 640 - 25 - ZR - M - T - 200</u>

Remote Mount

**512-20** In.3 x 100 / 2.0" Gear / 37 GPM at 1800 RPM 640-25 In.3 x 100 / 2.5" Gear / 46 GPM at 1800 RPM

- 2 Line (Without 3 Line Sleeve)
- Ζ 3 Line (With 3 Line Sleeve)

#### Valve Orientation

- Left Side
- Right Side (Std.) R

Permco US 1500 Frost Road P. O. Box 2068 Streetsboro, OH 44241 Phone 330-626-2801 Fax 330-626-2805

Permco Hydraulik AG P. O. Box 553 6343 Rotkreuz Switzerland e-mail heinzm@permco.com Permco (Tianjin) Hydraulics Inc., Ltd 236 Jinbindadao Free Trade Zone TianJin Port, China e-mail technic@permcoti.com www.permcotj.com