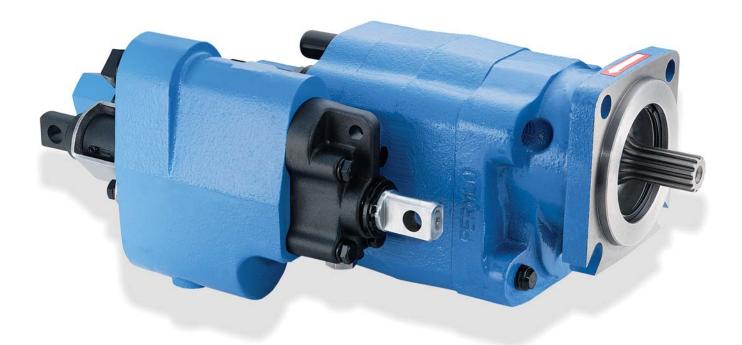

# PUMP / VALVE ASSEMBLY FOR HEAVY AND MEDIUM DUTY DUMP TRUCKS AND TRAILERS

## **DUMP PUMP FEATURES**

- Pump and cylinder protected in the "Raise" and "Neutral" position of the spool
- Manual shift, factory installed "OE" air, or "Add-on" air shifts each with full metering capabilities
- Built-in load check maintains dump body angle and is installed in the cylinder port for superior self-cleaning
- Direct mount SAE "B" 4 bolt or twin shafted remote mount with bracket
- Built-in direct acting relief valve set at factory
- 100% factory tested
- Flows of 37 and 46 GPM at 1800 RPM
- Pressures to 2500 PSI
- Speeds to 2400 RPM
- High strength alloy steel gear and shaft set
- Neutral lock-out safety cap for use with pull-out cable
- 2 line for intermittent duty or 3 line for continuous duty systems
- 2 extra long studs for easy installation of pump support bracket on direct mount
- Pressure balanced wear plates maintain high pump efficiency throughout all operating ranges