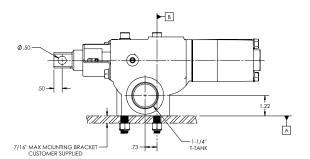

#### **Dimensional Data (inches)**

| Р  | Outlet (to cylinder)          |  |
|----|-------------------------------|--|
| P1 | Inlet (from pump)             |  |
| Т  | Tank Line<br>(Return to Tank) |  |

## Features

- Pump and cylinder protected in the "Raise" and "Neutral" position of the spool
- Manual shift, factory installed "OE" air, or "Add-on" air shifts each with full metering capabilities
- Gemini/ Dual Pressure relief valve available
- Pressures up to 3200 psi and flows up to 46 GPM
- Built-in load check maintains dump body angle and is installed in the cylinder port for superior self-cleaning
- Built-in direct acting relief valve set at factory
- Neutral lock-out safety cap for use with pull-out cable
- Valve is remotely mounted when space around PTO is limited
- Dedicated return line protects the pump from excessive heat
- 100% factory tested
- SAE and NPT ports available