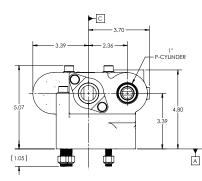

#### **Dimensional Data (inches)**

| Р  | Outlet (to cylinder)          |  |
|----|-------------------------------|--|
| P1 | Inlet (from pump)             |  |
| Т  | Tank Line<br>(Return to Tank) |  |

## Features

- Pump and cylinder protected in the "Raise" and "Neutral" position of the spool
- Manual shift, factory installed "OE" air, or "Add-on" air shifts each with full metering capabilities
- Gemini/ Dual Pressure relief valve available
- Pressures up to 3200 psi and flows up to 46 GPM
- Built-in load check maintains dump body angle and is installed in the cylinder port for superior self-cleaning
- Built-in direct acting relief valve set at factory
- Neutral lock-out safety cap for use with pull-out cable
- Valve is remotely mounted when space around PTO is limited
- Dedicated return line protects the pump from excessive heat
- 100% factory tested
- SAE and NPT ports available