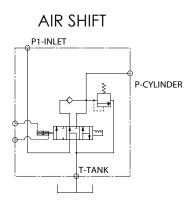

#### **Dimensional Data (inches)**

| Р  | Outlet (to cylinder)          |  |
|----|-------------------------------|--|
| P1 | Inlet (from pump)             |  |
| Т  | Tank Line<br>(Return to Tank) |  |