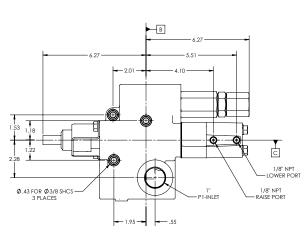

#### **Dimensional Data (inches)**

| Р  | Outlet (to cylinder)          |  |
|----|-------------------------------|--|
| P1 | Inlet (from pump)             |  |
| Т  | Tank Line<br>(Return to Tank) |  |

## Features

- Pump and cylinder protected in the "Raise" and "Neutral" position of the spool
- Manual shift, factory installed "OE" air, or "Add-on" air shifts each with full metering capabilities
- Gemini/ Dual Pressure relief valve available
- Pressures up to 3200 psi and flows up to 46 GPM
- Built-in load check maintains dump body angle and is installed in the cylinder port for superior self-cleaning
- Built-in direct acting relief valve set at factory
- Neutral lock-out safety cap for use with pull-out cable
- Valve is remotely mounted when space around PTO is limited
- Dedicated return line protects the pump from excessive heat
- 100% factory tested
- SAE and NPT ports available