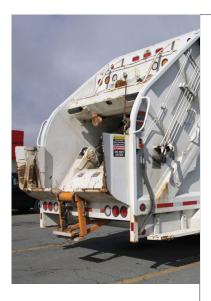

# Designed for PT6DC Pump and used in Refuse vehicles **MO07 Unloading Block**

### Operation

MOO7 system allows the operator to collect and pack quietly at engine idle during early hours of the morning. This feature makes the MOO7 Refuse System ideal for residential neighborhoods and such; where the noise level is a big concern.

MOO7 package is designed to fit on the new generations of Refuse Trucks with Tight spaces around the PTO. The 45 Degree rotation on the 4 Bolt SAE C mount places the unloading manifold in an angle position.