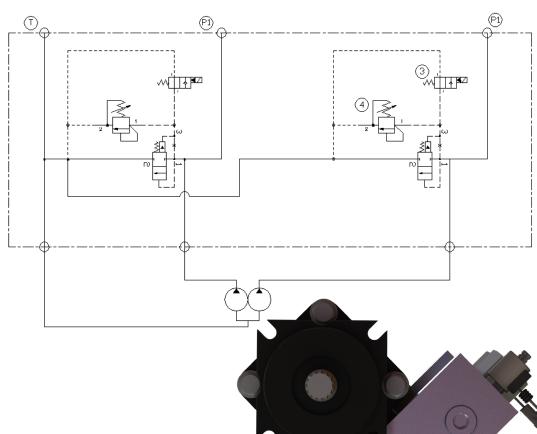

#### Schematic

### Operation

MOO7 system allows the operator to collect and pack quietly at engine idle during early hours of the morning. This feature makes the MOO7 Refuse System ideal for residential neighborhoods and such; where the noise level is a big concern.

Based on Permco's EVO line of vane pumps, The MOO7 System offers a high level of flow at low RPM while the truck is at rest. When the driver starts to move the truck, the pump's flow is Automatically unloaded back to the pump's inlet at a very low pressure drop.

MOO7 package is designed to fit on the new generations of Refuse Trucks with Tight spaces around the PTO. The 45 Degree rotation on the 4 Bolt SAE C mount places the unloading manifold in an angle position.