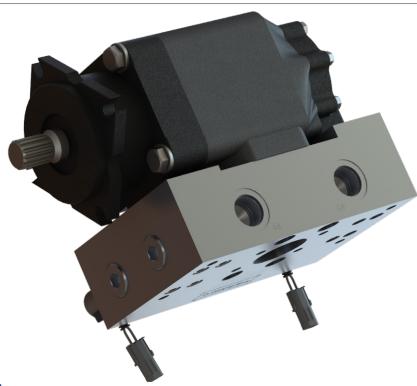

# Designed for PT6DC Pump and used in Refuse vehicles **MO07 Unloading Block**

## Features

- Available on Permco's PT6DC and PT67DCPX pumps
- 2 1/2" SAE Split Flange inlet port on the manifold
- 1" SAE ORB pressure ports on the manifold
- Weather proof solenoids
- SAE-C 4 bolt mounting flange
- SAE C spline shaft

MOO7 package is designed to fit on the new generations of Refuse Trucks with Tight spaces around the PTO. The 45 Degree rotation on the 4 Bolt SAE C mount places the unloading manifold in an angle position.