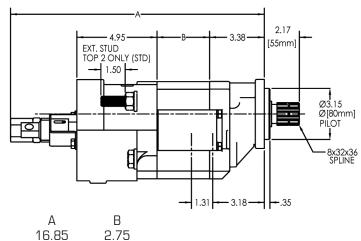

#### **Dimensional Data (inches)**

DMDIN-20 16.85 2.75 DMDIN-25 17.35 3.25

Permco is a leading manufacturer of high-pressure hydraulic gear/ vane pumps and motors, flow dividers, intensifiers, and accessories. Available in a wide variety of sizes and configurations to suit your application needs.