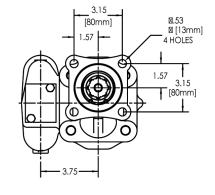

#### **Features**

- ISO 7653 4 bolt flange mount Ø80 mm pilot
- DIN 5462 8 x 32 x 36 spline shaft
- Pump and cylinder protected in the "Raise" and "Neutral" position of the spool
- Manual shift, factory installed "OE" air, or "Add-on" air shifts each with full metering capabilities
- Built-in load check maintains dump body angle and is installed in the cylinder port for superior self-cleaning
- NPT & SAE ports are available
- Built-in direct acting relief valve set at factory
- 100% factory tested
- Flows of 37 and 46 GPM at 1800 RPM
- Pressures to 2500 PSI

- Speeds to 2400 RPM
- High strength alloy steel gear and shaft set
- Neutral lock-out safety cap for use with pull-out cable
- 2 line for intermittent duty or 3 line for continuous duty systems
- 2 extra long studs for easy installation of pump support bracket on direct mount
- Pressure balanced wear plates maintain high pump efficiency throughout all operating ranges

#### **Dimensional Data (inches)**

DMDIN-20 16.85 2.75 DMDIN-25 17.35 3.25

Permco is a leading manufacturer of high-pressure hydraulic gear/ vane pumps and motors, flow dividers, intensifiers, and accessories. Available in a wide variety of sizes and configurations to suit your application needs.