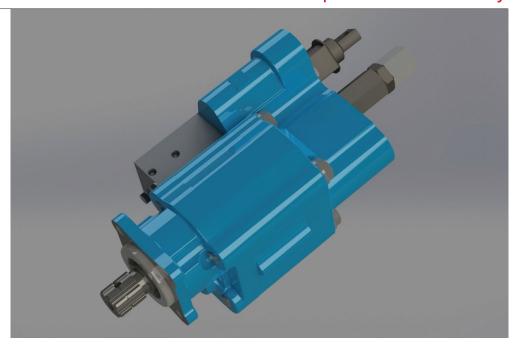

# DIN DUMP BUMPS



**Precision-Engineered Fluid Power Products** 

## The Sensible Choice for Pump/Valve Assembly



Dump Trucks
Roll Off Trucks
Refuse Collection
Walking Floor



#### **Features**

- ISO 7653 4 bolt flange mount Ø80 mm pilot
- DIN 5462 8 x 32 x 36 spline shaft
- Pump and cylinder protected in the "Raise" and "Neutral" position of the spool
- Manual shift, factory installed "OE" air, or "Add-on" air shifts each with full metering capabilities
- Built-in load check maintains dump body angle and is installed in the cylinder port for superior self-cleaning
- NPT & SAE ports are available
- Built-in direct acting relief valve set at factory
- 100% factory tested
- Flows of 37 and 46 GPM at 1800 RPM
- Pressures to 2500 PSI

- Speeds to 2400 RPM
- High strength alloy steel gear and shaft set
- Neutral lock-out safety cap for use with pull-out cable
- 2 line for intermittent duty or 3 line for continuous duty systems
- 2 extra long studs for easy install