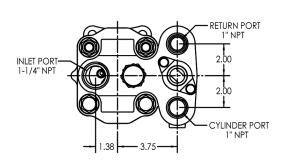

#### **Features**

- ISO 7653 4 bolt flange mount Ø80 mm pilot
- DIN 5462 8 x 32 x 36 spline shaft
- Pump and cylinder protected in the "Raise" and "Neutral" position of the spool
- Manual shift, factory installed "OE" air, or "Add-on" air shifts each with full metering capabilities
- Built-in load check maintains dump body angle and is installed in the cylinder port for superior self-cleaning
- NPT & SAE ports are available
- Built-in direct acting relief valve set at factory
- 100% factory tested
- Flows of 37 and 46 GPM at 1800 RPM
- Pressures to 2500 PSI

- Speeds to 2400 RPM
- High strength alloy steel gear and shaft set
- Neutral lock-out safety cap for use with pull-out cable
- 2 line for intermittent duty or 3 line for continuous duty systems
- 2 extra long studs for easy installation of pump support bracket on direct mount
- Pressure balanced wear plates maintain high pump efficiency throughout all operating ranges

#### **Dimensional Data (inches)**

DMDIN-20 16.85 2.75 DMDIN-25 17.35 3.25

Permco is a leading manufacturer of high-pressure hydraulic gear/ vane pumps and motors, flow dividers, intensifiers, and accessories. Available in a wide variety of sizes and configurations to suit your application needs.