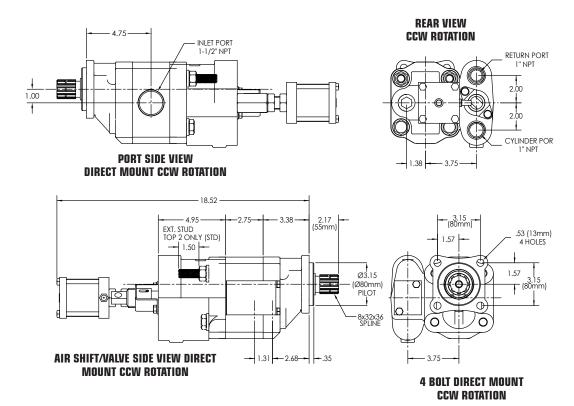

### **Dimensional Data (inches)**

Permco is a leading manufacturer of high-pressure hydraulic gear/vane pumps and motors, flow dividers, intensifiers, and accessories. Available in a wide variety of sizes and configurations to suit your application needs.