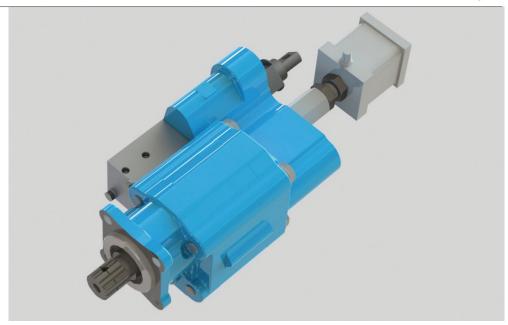

## **Features**

- ISO 7653 4 bolt flange mount Ø80 mm pilot
- DIN 5462 8 x 32 x 36 spline shaft
- Easy to switch from low to high pressure using truck air
- Large 1 ½" NPT suction port in the gear housing
- Three line system for continuous duty
- Field adjustable relief settings
- Dowelled construction
- 37 GPM @ 1800 RPM
- 100% factory tested

- NPT ports
- Factory installed "OEM" air shift with full metering capabilities
- Dual Pressure Relief: low for dump bodies, high for live floors
- Relief valve protects the high pressure portion of the system as well as the pump