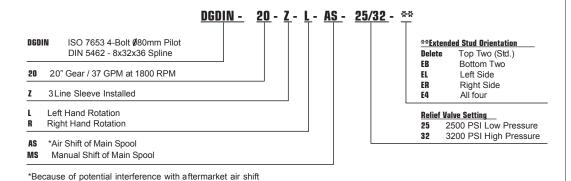

## **Features**

- ISO 7653 4 bolt flange mount Ø80 mm pilot
- DIN 5462 8 x 32 x 36 spline shaft
- Easy to switch from low to high pressure using truck air
- Large 1 ½" NPT suction port in the gear housing
- Three line system for continuous duty
- Field adjustable relief settings
- Dowelled construction
- 37 GPM @ 1800 RPM
- 100% factory tested

- NPT ports
- Factory installed "OEM" air shift with full metering capabilities
- Dual Pressure Relief: low for dump bodies, high for live floors
- Relief valve protects the high pressure portion of the system as well as the pump