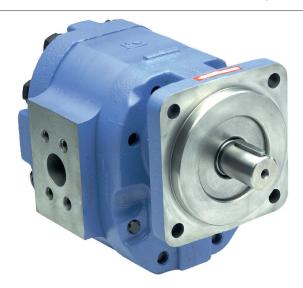

# 7600 SERIES

**Precision-Engineered Fluid Power Products** 

#### **Features**

- Heavy duty roller bearing design in a large frame size
- Working pressure up to 3000 PSI
- Cubic inch displacements from 4.04 through 12.10
- Speeds up to 2400 RPM
- Flows up to 128 GPM
- Doweled and high strength cast iron construction
- High strength alloy steel gear and shaft sets
- Split flange & SAE ORB ports are available
- Pressure balanced wear plates maintain high pump efficiency throughout all operating ranges
- 100% factory tested

## Pumps & Motors