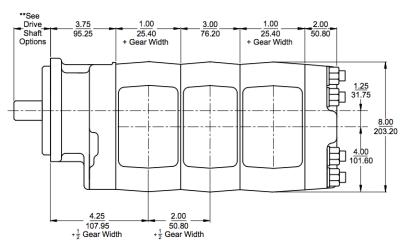

## Large Displacement Roller Bearing Pumps

# 7600 SERIES



**Precision-Engineered Fluid Power Products** 

## The Sensible Choice for Pumps & Motors



Refuse Trucks Lubrication Trucks Winch Motors



#### **Features**

- Heavy duty roller bearing design in a large frame size
- Working pressure up to 3000 PSI
- Cubic inch displacements from 4.04 through 12.10
- Speeds up to 2400 RPM
- Flows up to 128 GPM
- Doweled and high strength cast iron construction
- High strength alloy steel gear and shaft sets
- Split flange & SAE ORB ports are available
- Pressure balanced wear plates maintain high pump efficiency throughout all operating ranges
- 100% factory tested







## Pumps & Motors

## Dimensional Data





SINGLE UNIT



**MULTIPLE UNIT** 

## **Product Information**

#### Pump / Motor

| Gear Size | Displ<br>Cu.In | Theo. GPM<br>1000 RPM | Max<br>RPM | Max<br>PSI |  |
|-----------|----------------|-----------------------|------------|------------|--|
| 1.00      | 4.04           | 17.49                 | 2400       | 3000       |  |
| 1.25      | 5.06           | 12.90                 | 2400       | 3000       |  |
| 1.50      | 6.07           | 26.28                 | 2400       | 3000       |  |
| 1.75      | 7.08           | 30.65                 | 2400       | 2500       |  |
| 2.00      | 8.09           | 35.02                 | 2400       | 2500       |  |
| 2.25      | 9.10           | 39.39                 | 2400       | 2500       |  |
| 2.50      | 10.10          | 43.72                 | 2400