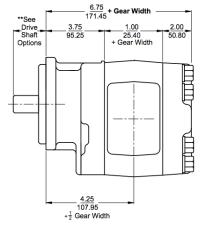

## Large Displacement Roller Bearing Pumps

# 7600 SERIES



**Precision-Engineered Fluid Power Products** 

## The Sensible Choice for Pumps & Motors



Refuse Trucks Lubrication Trucks Winch Motors



#### **Features**

- Heavy duty roller bearing design in a large frame size
- Working pressure up to 3000 PSI
- Cubic inch displacements from 4.04 through 12.10
- Speeds up to 2400 RPM
- Flows up to 128 GPM
- Doweled and high strength cast iron construction
- High strength alloy steel gear and shaft sets
- Split flange & SAE ORB ports are available
- Pressure balanced wear plates maintain high pump efficiency throughout all operating ranges
- 100% factory tested







## Pumps & Motors

## Dimensional Data





SINGLE UNIT



**MULTIPLE UNIT** 

## **Product Information**

#### Pump / Motor

| Gear Size | Displ<br>Cu.In | Theo. GPM<br>1000 RPM | Max<br>RPM | Max<br>PSI |  |
|-----------|----------------|-----------------------|------------|------------|--|
| 1.00      | 4.04           | 17.49                 | 2400       | 3000       |  |
| 1.25      | 5.06           | 12.90                 | 2400       | 3000       |  |
| 1.50      | 6.07           | 26.28                 | 2400       | 3000       |  |
| 1.75      | 7.08           | 30.65                 | 2400       | 2500       |  |
| 2.00      | 8.09           | 35.02                 | 2400       | 2500       |  |
| 2.25      | 9.10           | 39.39                 | 2400       | 2500       |  |
| 2.50      | 10.10          | 43.72