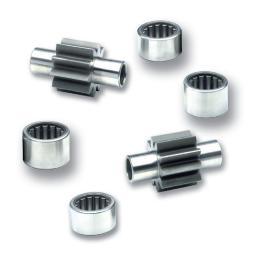

#### **Features**

- Heavy duty roller bearing design in a large frame size
- Working pressure up to 3000 PSI
- Cubic inch displacements from 4.04 through 12.10
- Speeds up to 2400 RPM
- Flows up to 128 GPM
- Doweled and high strength cast iron construction
- High strength alloy steel gear and shaft sets
- Split flange & SAE ORB ports are available
- Pressure balanced wear plates maintain high pump efficiency throughout all operating ranges
- 100% factory tested