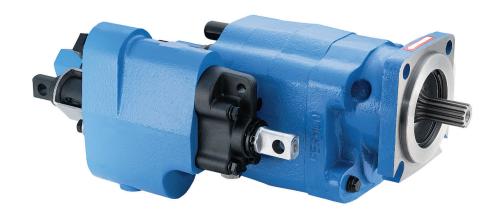

## Heavy & Medium Duty Trucks & Trailers

# DUMP PUMPS



**Precision-Engineered Fluid Power Products** 

### The Sensible Choice for Pump/Valve Assembly



Dump Trucks
Dump Trailers



#### **Features**

- Pump and cylinder protected in the "Raise" and "Neutral" position of the spool
- Manual shift, factory installed "OE" air, or "Add-on" air shifts each with full metering capabilities
- Built-in load check maintains dump body angle and is installed in the cylinder port for superior self-cleaning
- NPT & SAE ports are available
- Built-in direct acting relief valve set at factory
- 100% factory tested
- Flows of 37 and 46 GPM at 1800 RPM
- Pressures to 2500 PSI
- Speeds to 2400 RPM
- High strength alloy steel gear and shaft set

- Neutral lock-out safety cap for use with pull-out cable
- 2 line for intermittent duty or 3 line for continuous duty systems
- 2 extra long studs for easy installation of pump support bracket on direct mount
- Pressure balanced wear plates ma