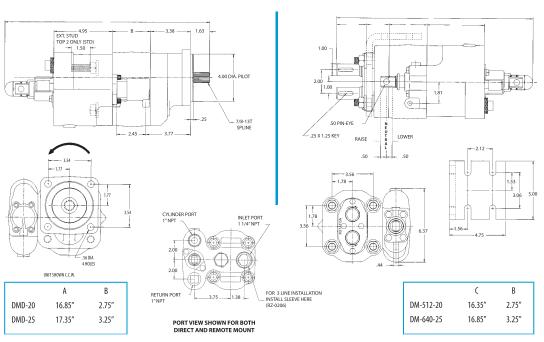

#### **Dimensional Data (inches)**

Dump Pumps are not recommended for ejector, conveyor, or moving floor type applications; please refer to Gemini brochure for those type or applications

Permco is a leading manufacturer of high-pressure hydraulic gear/ vane pumps and motors, flow dividers, intensifiers, and accessories. Available in a wide variety of sizes and configurations to suit your application needs.