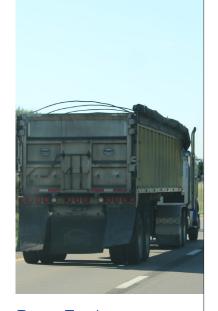

## Heavy & Medium Duty Trucks & Trailers

# DUMP PUMPS



**Precision-Engineered Fluid Power Products** 

### The Sensible Choice for Pump/Valve Assembly



Dump Trucks
Dump Trailers



#### **Features**

- Pump and cylinder protected in the "Raise" and "Neutral" position of the spool
- Manual shift, factory installed "OE" air, or "Add-on" air shifts each with full metering capabilities
- Built-in load check maintains dump body angle and is installed in the cylinder port for superior self-cleaning
- NPT & SAE ports are available
- Built-in direct acting relief valve set at factory
- 100% factory tested
- Flows of 37 and 46 GPM at 1800 RPM
- Pressures to 2500 PSI
- Speeds to 2400 RPM
- High strength alloy steel gear and shaft set

- Neutral lock-out safety cap for use with pull-out cable
- 2 line for intermittent duty or 3 line for continuous duty systems
- 2 extra long studs for easy installation of pump support bracket on direct mount
- Pre