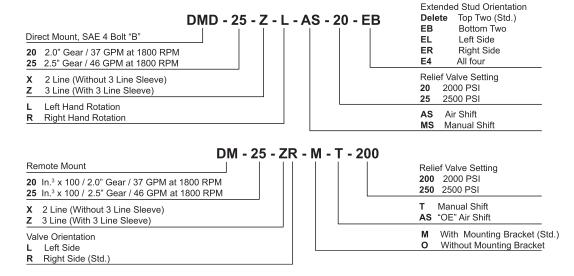

#### **Pump Code**

Our Online Support is available 24/7/365 for your needs! Email: support@permco.com Call: (800) 626.2801