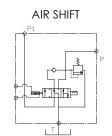

## Features

- Pump and cylinder protected in the "Raise" and "Neutral" position of the spool
- Manual shift, factory installed "OE" air, or "Add-on" air shifts each with full metering capabilities
- Built-in load check maintains dump body angle and is installed in the cylinder port for superior self-cleaning
- Built-in direct acting relief valve set at factory
- 100% factory tested
- SAE and NPT ports available
- Neutral lock-out safety cap for use with pull-out cable