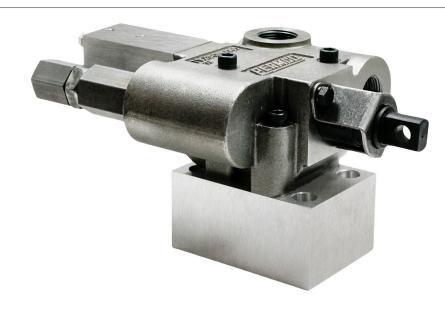

## Features

- Pump and cylinder protected in the "Raise" and "Neutral" position of the spool
- Manual shift, factory installed "OE" air, or "Add-on" air shifts each with full metering capabilities
- Built-in load check maintains dump body angle and is installed in the cylinder port for superior self-cleaning
- Built-in direct acting relief valve set at factory
- 100% factory tested
- SAE and NPT ports available
- Neutral lock-out safety cap for use with pull-out cable

#### **Dimensional Data (inches)**

| Р  | Outlet (to cylinder)          |
|----|-------------------------------|
| P1 | Inlet (from pump)             |
| Т  | Tank Line<br>(Return to Tank) |

Permco is a leading manufacturer of high-pressure hydraulic gear/ vane pumps and motors, flow dividers, intensifiers, and accessories. Available in a wide variety of sizes and configurations to suit your application needs.