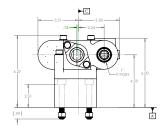

#### **Dimensional Data (inches)**

| Р  | Outlet (to cylinder)          |
|----|-------------------------------|
| P1 | Inlet (from pump)             |
| Т  | Tank Line<br>(Return to Tank) |

Permco is a leading manufacturer of high-pressure hydraulic gear/ vane pumps and motors, flow dividers, intensifiers, and accessories. Available in a wide variety of sizes and configurations to suit your application needs.