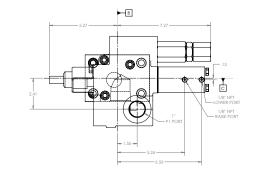

#### **Dimensional Data (inches)**

| Р  | Outlet (to cylinder)          |
|----|-------------------------------|
| P1 | Inlet (from pump)             |
| Т  | Tank Line<br>(Return to Tank) |

Permco is a leading manufacturer of high-pressure hydraulic gear/ vane pumps and motors, flow dividers, intensifiers, and accessories. Available in a wide variety of sizes and configurations to suit your application needs.