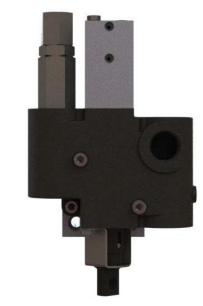

## Features

- Pump and cylinder protected in the "Raise" and "Neutral" position of the spool
- Manual shift, factory installed "OE" air, or "Add-on" air shifts each with full metering capabilities
- Built-in load check maintains dump body angle and is installed in the cylinder port for superior self-cleaning
- Built-in direct acting relief valve set at factory
- 100% factory tested
- SAE and NPT ports available
- Neutral lock-out safety cap for use with pull-out cable

#### **Dimensional Data (inches)**

| Р  | Outlet (to cylinder)          |
|----|-------------------------------|
| P1 | Inlet (from pump)             |
| Т  | Tank Line<br>(Return to Tank) |

Permco is a leading manufacturer of high-pressure hydraulic gear/ vane pumps and motors, flow dividers, intensifiers, and accessories. Available in a wide variety of sizes and configurations to suit your application needs.