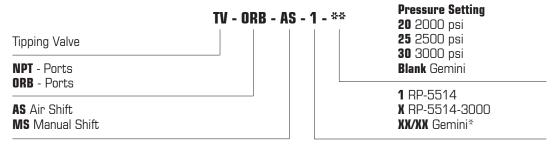

## **Lil Tipper Code**

<sup>\*</sup>Customer must provide both lower and higher pressure relief settings

Our Online Support is available 24/7/365 for your needs!

Email: support@permco.com Call: (800) 626.2801