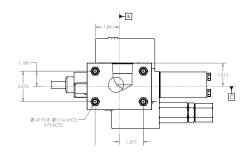

## Features

- Pump and cylinder protected in the "Raise" and "Neutral" position of the spool
- Manual shift, factory installed "OE" air, or "Add-on" air shifts each with full metering capabilities
- Built-in load check maintains dump body angle and is installed in the cylinder port for superior self-cleaning
- Built-in direct acting relief valve set at factory
- 100% factory tested
- SAE and NPT ports available
- Neutral lock-out safety cap for use with pull-out cable

#### **Dimensional Data (inches)**

| Р  | Outlet (to cylinder)          |
|----|-------------------------------|
| P1 | Inlet (from pump)             |
| Т  | Tank Line<br>(Return to Tank) |

Permco is a leading manufacturer of high-pressure hydraulic gear/ vane pumps and motors, flow dividers, intensifiers, and accessories. Available in a wide variety of sizes and configurations to suit your application needs.