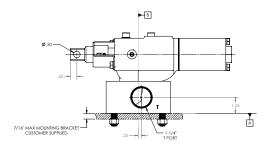

#### **Dimensional Data (inches)**

| Р  | Outlet (to cylinder)          |
|----|-------------------------------|
| P1 | Inlet (from pump)             |
| Т  | Tank Line<br>(Return to Tank) |

Permco is a leading manufacturer of high-pressure hydraulic gear/ vane pumps and motors, flow dividers, intensifiers, and accessories. Available in a wide variety of sizes and configurations to suit your application needs.