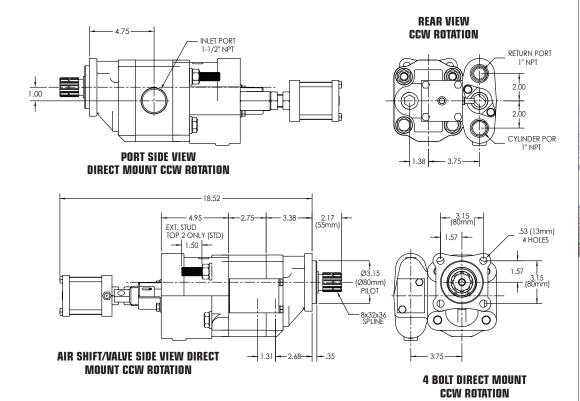

## **Features**

- ISO 7653 4 bolt flange mount Ø80 mm pilot
- DIN 5462 8 x 32 x 36 spline shaft
- Easy to switch from low to high pressure using truck air
- Large 1 ½" NPT suction port in the gear housing
- Three line system for continuous duty
- Field adjustable relief settings
- Dowelled construction
- 37 GPM @ 1800 RPM
- 100% factory tested

- NPT ports
- Factory installed "OEM" air shift with full metering capabilities
- Dual Pressure Relief: low for dump bodies, high for live floors
- Relief valve protects the high pressure portion of the system as well as the pump

#### **Dimensional Data (inches)**

Permco is a leading manufacturer of high-pressure hydraulic gear/ vane pumps and motors, flow dividers, intensifiers, and accessories. Available in a wide variety of sizes and configurations to suit your application needs.