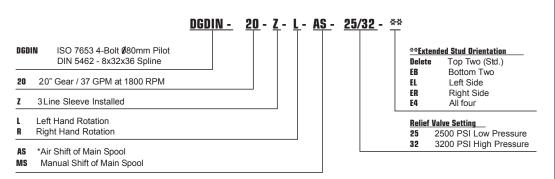

## **Features**

- ISO 7653 4 bolt flange mount Ø80 mm pilot
- DIN 5462 8 x 32 x 36 spline shaft
- Easy to switch from low to high pressure using truck air
- Large 1 ½" NPT suction port in the gear housing
- Three line system for continuous duty
- Field adjustable relief settings
- Dowelled construction
- 37 GPM @ 1800 RPM
- 100% factory tested

- NPT ports
- Factory installed "OEM" air shift with full metering capabilities
- Dual Pressure Relief: low for dump bodies, high for live floors
- Relief valve protects the high pressure portion of the system as well as the pump

### **Product Information**

\*Because of potential interference with aftermarket air shift cylinders, we recommend the Permco "OEM" version.

Our Online Support is available 24/7/365 for your needs! Email: support@permco.com Call: (800) 626.2801