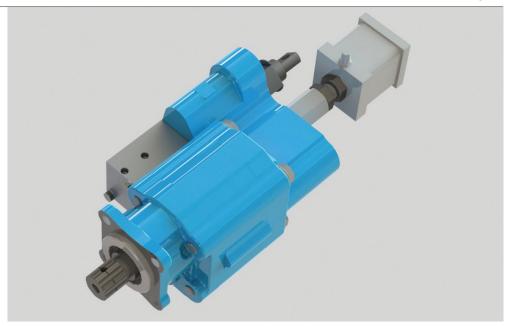

## **Features**

- ISO 7653 4 bolt flange mount Ø80 mm pilot
- DIN 5462 8 x 32 x 36 spline shaft
- Easy to switch from low to high pressure using truck air
- Large 1 ½" NPT suction port in the gear housing
- Three line system for continuous duty
- Field adjustable relief settings
- Dowelled construction
- 37 GPM @ 1800 RPM
- 100% factory tested

- NPT ports
- Factory installed "OEM" air shift with full metering capabilities
- Dual Pressure Relief: low for dump bodies, high for live floors
- Relief valve protects the high pressure portion of the system as well as the pump