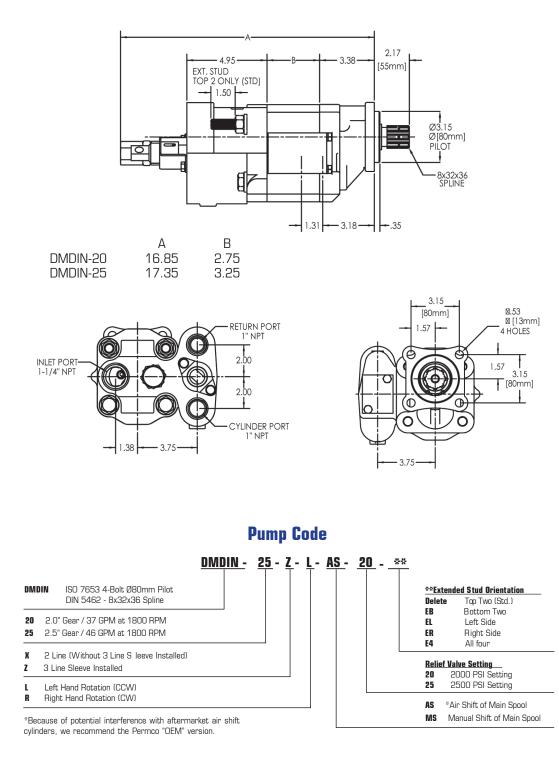

#### **Dimensional Data (inches)**

Permco USA | 1500 Frost Road | P. O. Box 2068 | Streetsboro, Ohio 44241