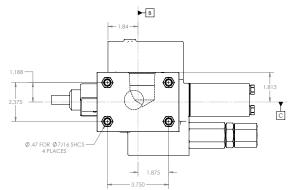

#### **Dimensional Data (inches)**

| P  | Outlet (to cylinder)          |
|----|-------------------------------|
| P1 | Inlet (from pump)             |
| T  | Tank Line<br>(Return to Tank) |

### **Lil Tipper Code**

\*Customer must provide both lower and higher pressure relief settings

Permco USA | 1500 Frost Road | P. O. Box 2068 | Streetsboro, Ohio 44241

Permco is a leading manufacturer of high-pressure hydraulic gear/ vane pumps and motors, flow dividers, intensifiers, and accessories. Available in a wide variety of sizes and configurations to suit your application needs.