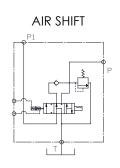

## Features

- Pump and cylinder protected in the "Raise" and "Neutral" position of the spool
- Manual shift, factory installed "OE" air, or "Add-on" air shifts each with full metering capabilities
- Built-in load check maintains dump body angle and is installed in the cylinder port for superior self-cleaning
- Built-in direct acting relief valve set at factory
- 100% factory tested
- SAE and NPT ports available
- Neutral lock-out safety cap for use with pull-out cable