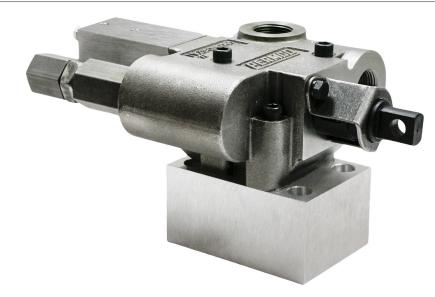

## Features

- Pump and cylinder protected in the "Raise" and "Neutral" position of the spool
- Manual shift, factory installed "OE" air, or "Add-on" air shifts each with full metering capabilities
- Built-in load check maintains dump body angle and is installed in the cylinder port for superior self-cleaning
- Built-in direct acting relief valve set at factory
- 100% factory tested
- SAE and NPT ports available
- Neutral lock-out safety cap for use with pull-out cable

#### **Dimensional Data (inches)**

| P  | Outlet (to cylinder)          |
|----|-------------------------------|
| P1 | Inlet (from pump)             |
| T  | Tank Line<br>(Return to Tank) |

### **Lil Tipper Code**

\*Customer must provide both lower and higher pressure relief settings

Permco USA | 1500 Frost Road | P. O. Box 2068 | Streetsboro, Ohio 44241

Permco is a leading manufacturer of high-pressure hydraulic gear/ vane pumps and motors, flow dividers, intensifiers, and accessories. Available in a wide variety of sizes and configurations to suit your application needs.