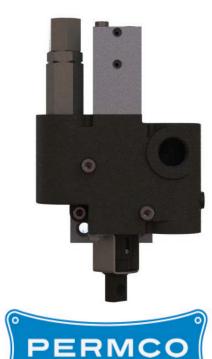

## Features

- Pump and cylinder protected in the "Raise" and "Neutral" position of the spool
- Manual shift, factory installed "OE" air, or "Add-on" air shifts each with full metering capabilities
- Built-in load check maintains dump body angle and is installed in the cylinder port for superior self-cleaning
- Built-in direct acting relief valve set at factory
- 100% factory tested
- SAE and NPT ports available
- Neutral lock-out safety cap for use with pull-out cable

#### **Dimensional Data (inches)**

| P  | Outlet (to cylinder)          |
|----|-------------------------------|
| P1 | Inlet (from pump)             |
| T  | Tank Line<br>(Return to Tank) |

### **Lil Tipper Code**

\*Customer must provide both lower and higher pressure relief settings

Permco USA | 1500 Frost Road | P. O. Box 2068 | Streetsboro, Ohio 44241

Permco is a leading manufacturer of high-pressure hydraulic gear/ vane pumps and motors, flow dividers, intensifiers, and accessories. Available in a wide variety of sizes and configurations to suit your application needs.