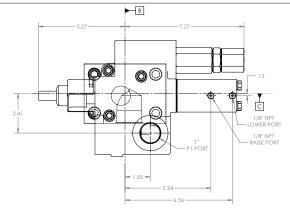

#### **Dimensional Data (inches)**

| P  | Outlet (to cylinder)          |
|----|-------------------------------|
| P1 | Inlet (from pump)             |
| T  | Tank Line<br>(Return to Tank) |