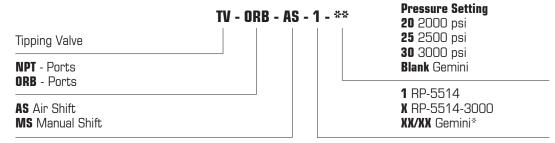

### **Lil Tipper Code**

\*Customer must provide both lower and higher pressure relief settings

Permco USA | 1500 Frost Road | P. O. Box 2068 | Streetsboro, Ohio 44241

Permco is a leading manufacturer of high-pressure hydraulic gear/ vane pumps and motors, flow dividers, intensifiers, and accessories. Available in a wide variety of sizes and configurations to suit your application needs.