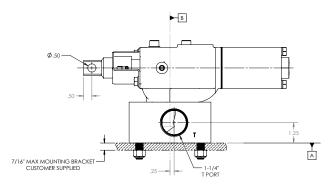

#### **Dimensional Data (inches)**

| P  | Outlet (to cylinder)          |
|----|-------------------------------|
| P1 | Inlet (from pump)             |
| T  | Tank Line<br>(Return to Tank) |