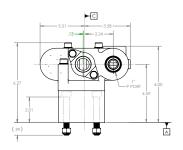

#### **Dimensional Data (inches)**

| P  | Outlet (to cylinder)          |
|----|-------------------------------|
| P1 | Inlet (from pump)             |
| T  | Tank Line<br>(Return to Tank) |