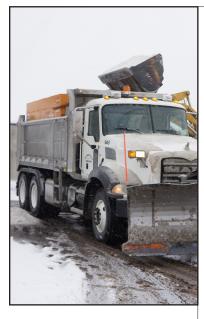

# The Sensible Choice for Pumps

**Dump Trucks** Walking Floor

## Features

- Pump and cylinder protected in the "Raise" and "Neutral" position of the spool
- Manual shift, factory installed "OE" air, or "Add-on" air shifts each with full metering capabilities
- Built-in load check maintains dump body angle and is installed in the cylinder port for superior self-cleaning
- Built-in direct acting relief valve set at factory
- 100% factory tested
- SAE and NPT ports available
- Neutral lock-out safety cap for use with pull-out cable